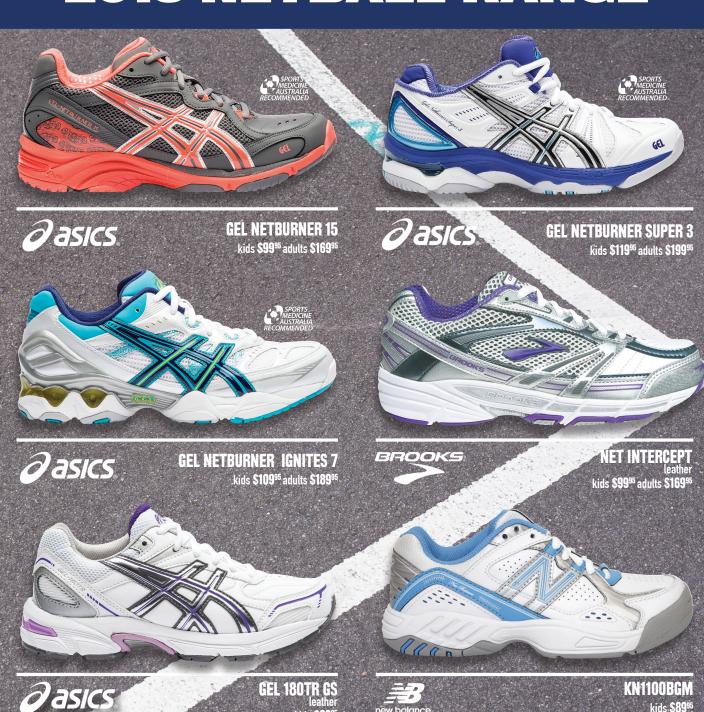

# **GEL NETBURNER 15** asics. kids \$9995 adults \$16995

The ASICS GEL Netburner 15 is tough and durable to withstand heavy wear and tear from one of the most demanding sports on footwear.

The most stable shoe in the ASICS range, it is the only netball shoe with Plus 3, an extra 3mm in heel gradient, perfect for players that experience high levels of strain on their Achilles tendon during play. Durability has been increased with AHAR outsole and a stiched toe to guard against drag.

The GEL Netburner Super 3, by far the most advanced shoe in the ASCIS range, this shoe is faster, lighter for those players who need both support and cushioning.

ASICS Clutch Collar system combined with Dual PHF allows the rear of the shoe to customise itself to the individual heel shape of the wearer. These features enhance fit and reduces the potential of irritation and discomfort.

### **2013 NETBALL RANGE**

kids \$8995

\*not all styles available in all stores